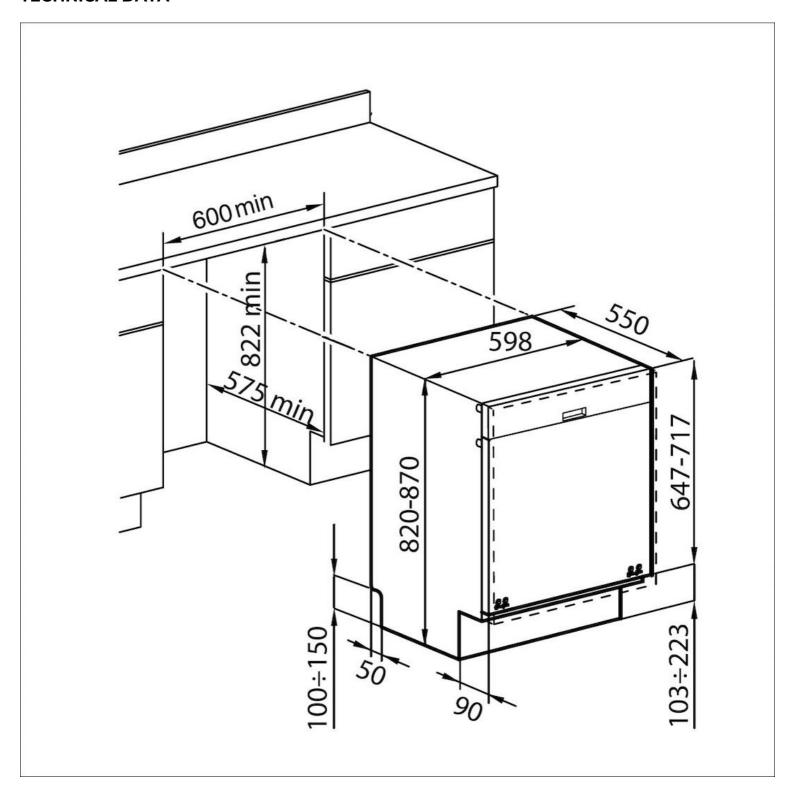

all kinds of need                                                                                  |
| Half-load option                | Saving time and energy with the half-load setting. Available on all programs.                                                                                                             |
| Tabs "all in one"               | This option guarantees perfect results with all kinds of detergent. Once it is activated, the washing cycle is adapted to the practical all-in-one tabs instead of the regular detergent. |
| 12 place-setting capacity       |                                                                                                                                                                                           |



## **TECHNICAL DATA**





## **OPTIONAL ACCESSORIES**



Stainless steel panel 2910 018